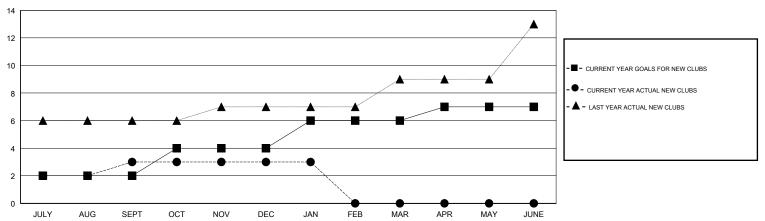

# MONTHLY MEMBERSHIP PROGRESS REPORT

## District 318 C

Results as of: 1/31/2020

#### GMT: **LOCATION INDIA GMT CA** Clubs Members RESULTS FOR 2019-2020 RESULTS FOR 2019-2020 NEW CLUB GOAL NEW CLUBS DROPPED CLUBS MEMBER GROWTH NET MEMBER GROWTH DROPPED QUARTER QUARTER GOAL ACTUAL MEMBERS ACTUAL (including transfers) 2 3 0 40 121 147 JULY/AUG/SEPT JULY/AUG/SEPT 2 0 6 60 194 OCT/NOV/DEC OCT/NOV/DEC 36 2 0 0 60 82 16 JAN/FEB/MAR JAN/FEB/MAR 0 0 1 0 0 APR/MAY/JUNE APR/MAY/JUNE 40

## GOALS AND ACTUAL NEW CLUBS CUMULATIVE



### GOALS AND ACTUAL MEMBERS CUMULATIVE



| 30E1 A00 SEI     | 1 001 1101 | DEO VAIN LED MIAIN ALIN                        | WAT JOIL                        |                |       |
|------------------|------------|------------------------------------------------|---------------------------------|----------------|-------|
| DROPPED CLUBS: 6 |            | 43 CLUBS OF 122 ADDED 1 OR MORE<br>NEW MEMBERS | GENDER DISTRIBUTION             |                |       |
|                  |            |                                                | MALE                            | 3,635 (86.73%) |       |
|                  |            | 1                                              | FEMALE                          | 556 (13.27%)   |       |
| DROPPED MEMBERS  |            |