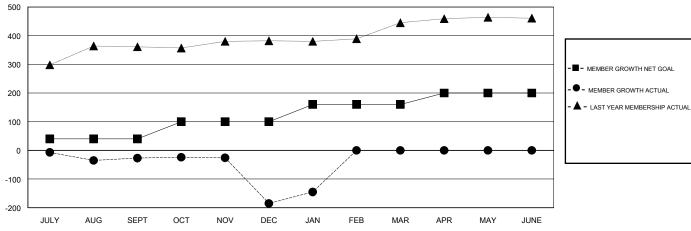

### GOALS AND ACTUAL MEMBERS CUMULATIVE

| 30E1 A00 SEI     | 1 001 1101 | DEO VAIN LED MIAIN ALIN                        | WAT JOIL                        |                |       |
|------------------|------------|------------------------------------------------|---------------------------------|----------------|-------|
| DROPPED CLUBS: 6 |            | 43 CLUBS OF 122 ADDED 1 OR MORE<br>NEW MEMBERS | GENDER DISTRIBUTION             |                |       |
|                  |            |                                                | MALE                            | 3,635 (86.73%) |       |
|                  |            | 1                                              | FEMALE                          | 556 (13.27%)   |       |
| DROPPED MEMBERS  |            |                                                |                                 |                |       |
| DECEASED         | 12         | CLICK HERE FOR CUMULATIVE MEMBERSHIP DATA      | TOTAL FAMILY UNIT MEMBERS       |                | 1,067 |
| CLUB CANCELLED   | 128        |                                                | FAMILY MEMBERS PAYING HALF DUES |                | 500   |
| OTHER            | 217        |                                                |                                 |                | 562   |
| TOTAL            | 357        |                                                |                                 |                |       |